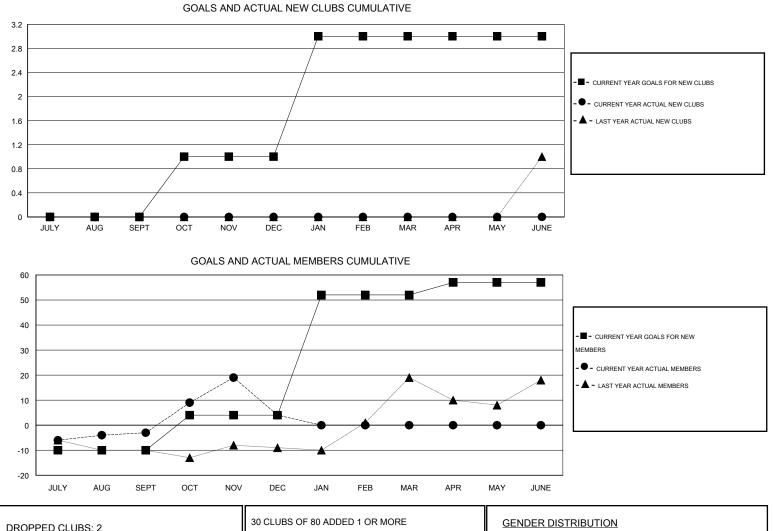

## LOCATION PRINCE EDWARD ISLAND

 $\mathsf{GMT} \: \mathsf{CA} \: 2$ 

| -                          |                  | Clubs               |                            |                             | Members                    |                    |                       |                              |                             |  |
|----------------------------|------------------|---------------------|----------------------------|-----------------------------|----------------------------|--------------------|-----------------------|------------------------------|-----------------------------|--|
|                            | RESU             | LTS FOR 2013-2014   |                            |                             | RESULTS FOR 2013-2014      |                    |                       |                              |                             |  |
| QUARTER                    | NEW CLUB<br>GOAL | ACTUAL NEW<br>CLUBS | ACTUAL<br>DROPPED<br>CLUBS | ACTUAL NET<br>GAIN/<br>LOSS | QUARTER                    | NEW MEMBER<br>GOAL | ACTUAL NEW<br>MEMBERS | ACTUAL<br>DROPPED<br>MEMBERS | ACTUAL NET<br>GAIN/<br>LOSS |  |
| JULY/AUG/SEPT              | 0                | 0                   | 0<br>2                     | 0<br>-2                     | JULY/AUG/SEPT              | -10<br>14          | 20<br>53              | 23<br>46                     | -3<br>7                     |  |
| OCT/NOV/DEC<br>JAN/FEB/MAR | 2                | 0                   | 0                          | 0                           | OCT/NOV/DEC<br>JAN/FEB/MAR | 48                 | 16                    | 20                           | -4                          |  |
| APR/MAY/JUNE               | 0                | 0                   | 0                          | 0                           | APR/MAY/JUNE               | 5                  | 0                     | 0                            | 0                           |  |